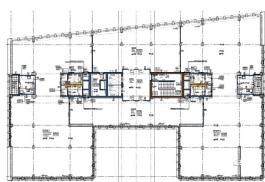

& Technology Park -Henley

Voluntari, 15-23 Bucuresti Nord road

### **Building information**

| Building status      | Existing    |
|----------------------|-------------|
| Year of construction | 2011        |
| Parking ratio        | 1 / 61 sq m |
| Total building area  | 7 257 sq m  |

#### **Commercial terms**

|||||

| Office space*      | after login * |
|--------------------|---------------|
| Parking            | after login * |
| Service charge*    | after login * |
| Minimum lease term | after login * |
| Availability       | after login * |
|                    |               |

\* Asking terms for m<sup>2</sup>/month

Location



Available space

588 og m

Available office space

2/7 sq m Minimum office space



# officefinder.ro

#### Standard fit-Out



Typical floor plan



#### Available space

| Floor | Vacant space        | Availability        |
|-------|---------------------|---------------------|
| 2     | please contact us * | please contact us * |
| 2     | please contact us * | please contact us * |
| Total | after login *       |                     |

#### **Public transport**

Bus: 416, 450, 459



& +40 21 302 3400 More information