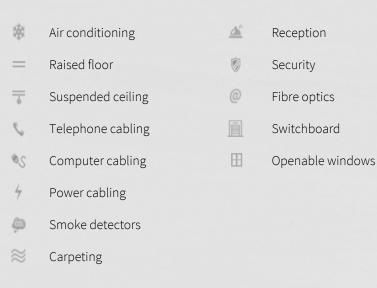

### **Building information**

| Building status      | Existing    |
|----------------------|-------------|
| Year of construction | 2011        |
| Parking ratio        | 1 / 61 sq m |
| Total building area  | 7 257 sq m  |

#### **Commercial terms**

|||||

| Office space*      | after login * |
|--------------------|---------------|
| Parking            | after login * |
| Service charge*    | after login * |
| Minimum lease term | after login * |
| Availability       | after login * |
|                    |               |